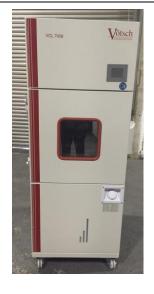

## HIRE CHAMBER SPECIFICATIONS

| ETS Serial No.           | 1073-1                                         | Useful Capacity (Litres) |                   |            | 64             |           |        |
|--------------------------|------------------------------------------------|--------------------------|-------------------|------------|----------------|-----------|--------|
| Chamber Type             | Climatic                                       | Manufacturer             |                   |            | Vötsch         |           |        |
| Model No.                | VCL 7006                                       | Manuf. Serial No.        |                   |            | 56546009770010 |           |        |
| Date of Manufacture      | 2014                                           | Date of Refurbishment    |                   |            | n/a            |           |        |
| Internal Dimensions      | 470 x 345 x 400 mm (WxDxH)                     |                          |                   |            |                |           |        |
| External Dimensions      | 760 x 800 x 1780 mm (WxDxH)                    |                          |                   |            |                |           |        |
| Weight                   | 240 kgs                                        |                          |                   |            |                |           |        |
| Temperature Range        | -70°C to +180°C                                |                          |                   |            |                |           |        |
| Temperature Rate of      | 3.5°C from -70°C to +180°C                     |                          |                   |            |                |           |        |
| Change                   | 2.5°C from +180°C to -70°C                     |                          |                   |            |                |           |        |
| Humidity Range           | 10% to 98% RH                                  |                          |                   |            |                |           |        |
| Altitude Range           | n/a                                            |                          |                   |            |                |           |        |
| Power Supply Requirement | 230V / 1 Phase / 13 Amps Comp                  |                          | Comp              | ressed Air | d Air n/a      |           | 1      |
|                          | + N + E                                        |                          | Requirements      |            |                |           |        |
| Water Requirements       | Demineralised Water                            |                          | Drainage Requirem |            | ments          | nents Yes |        |
|                          |                                                |                          |                   |            |                |           | 1      |
| Door Hanging (L/R)       | Left Window                                    |                          | Υ                 | Size (mm)  | W: 20          | 00        | H: 200 |
| Cable Entry Ports        | Left Hand Side = 1 x 75mm dia. & 1 x 50mm dia. |                          |                   |            |                |           |        |
| (No. size & location)    | Right Hand Side = 1 x 50mm dia.                |                          |                   |            |                |           |        |
| Type of Controller       | Votsch                                         |                          |                   |            |                |           |        |
| Additional Instruments   |                                                |                          |                   |            |                |           |        |
| Castors (Y/N)            | Yes                                            |                          | No. of Shelves    |            | 1              |           |        |
| Type of Cooling System   | Mechanical Air Cooled                          |                          | Refrigerant Used  |            | R23 & R404A    |           |        |
|                          | Cascade                                        |                          |                   |            |                |           |        |
| Additional Notes         |                                                |                          |                   |            |                |           |        |
|                          |                                                |                          |                   |            |                |           |        |