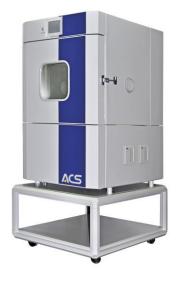

## HIRE CHAMBER SPECIFICATIONS

| ETS Serial No.                                           | 1048-2                                    | Useful Capacity (Litres) 11 |                   |                  | 110   |          |        |
|----------------------------------------------------------|-------------------------------------------|-----------------------------|-------------------|------------------|-------|----------|--------|
| Chamber Type                                             | Climatic                                  | Manufacturer                |                   |                  | ATT   |          |        |
| Model No.                                                | DY110 C                                   | Manuf. Serial No.           |                   | TT03831          |       |          |        |
| Date of Manufacture                                      | 2020                                      | Date of Refurbishment       |                   |                  | n/a   |          |        |
| Internal Dimensions                                      | 548 x 447 x 447 mm (WxDxH)                |                             |                   |                  |       |          |        |
| External Dimensions                                      | 887 x 1080 x 1434 mm (WxDxH)              |                             |                   |                  |       |          |        |
| Weight                                                   | 395 kgs                                   |                             |                   |                  |       |          |        |
| Temperature Range                                        | -70°C to +180°C                           |                             |                   |                  |       |          |        |
| Temperature Rate of                                      | 2.6°C/min Heating                         |                             |                   |                  |       |          |        |
| Change                                                   | 2.9°C/min Cooling                         |                             |                   |                  |       |          |        |
| Humidity Range                                           | 10% to 95% RH in the range +10°C to +95°C |                             |                   |                  |       |          |        |
| Altitude Range                                           | n/a                                       |                             |                   |                  |       |          |        |
| Power Supply Requirement                                 | 230V / 1 Phase / 16 Amps Compress         |                             | ressed Air        | n/a              |       |          |        |
|                                                          | + N + E                                   |                             | Requirements      |                  |       |          |        |
| Water Requirements                                       | Demineralised Water                       |                             | Drainage Requirem |                  | ments | ents Yes |        |
|                                                          |                                           |                             |                   |                  |       |          | •      |
| Door Hanging (L/R)                                       | Left Window (                             |                             | Yes               | Size (mm)        | W: 30 | 00       | H: 300 |
| Cable Entry Ports                                        | 1 x 80mm dia. Right Hand Side             |                             |                   |                  |       |          |        |
| (No. size & location)                                    |                                           |                             |                   |                  |       |          |        |
| Type of Controller                                       | KeyKratos Plus                            |                             |                   |                  |       |          |        |
| Additional Instruments                                   | n/a                                       |                             |                   |                  |       |          |        |
| Castors (Y/N)                                            | Yes                                       |                             | No. of Shelves    |                  | 1     |          |        |
| Type of Cooling System                                   | Mechanical Air Cooled                     | oled F                      |                   | Refrigerant Used |       |          |        |
|                                                          | Cascade                                   |                             |                   |                  |       |          |        |
| Additional Notes Measurements including supporting table |                                           |                             |                   |                  |       |          |        |
| 894 x 1100 x 1912mm (WxDxH)                              |                                           |                             |                   |                  |       |          |        |