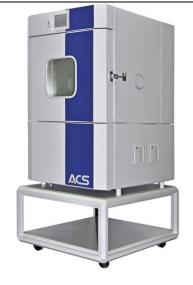

## HIRE CHAMBER SPECIFICATIONS

| ETS Serial No.           | 1038 Usefu                                |              | I Capacity (Litres)   |           | 110     |                  |        |
|--------------------------|-------------------------------------------|--------------|-----------------------|-----------|---------|------------------|--------|
| Chamber Type             | Climatic                                  | Manuf        | Manufacturer          |           | ATT     | ATT              |        |
| Model No.                | DY110 C                                   | Manuf        | Manuf. Serial No.     |           | TT05788 |                  |        |
| Date of Manufacture      | 2024 Date of Refurbishment                |              |                       |           | n/a     |                  |        |
| Internal Dimensions      | 548 x 447 x 447 mm (WxDxH)                |              |                       |           |         |                  |        |
| External Dimensions      | 894 x 1100 x 1912 mm (WxDxH)              |              |                       |           |         |                  |        |
| Weight                   | 395 kgs confirmed                         |              |                       |           |         |                  |        |
| Temperature Range        | -70°C to +180°C                           |              |                       |           |         |                  |        |
| Temperature Rate of      | 2.6°C/min Heating                         |              |                       |           |         |                  |        |
| Change                   | 2.9°C/min Cooling                         |              |                       |           |         |                  |        |
| Humidity Range           | 10% to 95% RH in the range +10°C to +95°C |              |                       |           |         |                  |        |
| Altitude Range           | n/a                                       |              |                       |           |         |                  |        |
| Power Supply Requirement | 230V / 1 Phase / 16 Amps                  |              | Compressed Air        |           |         | n/a              |        |
|                          | + N + E                                   |              | Requirements          |           |         |                  |        |
| Water Requirements       | Demineralised Water                       |              | Drainage Requirements |           |         | Yes              |        |
|                          |                                           |              |                       |           |         |                  | T      |
| Door Hanging (L/R)       |                                           | Vindow (Y/N) | Yes                   | Size (mm) | W: 30   | 00               | H: 300 |
| Cable Entry Ports        | 1 x 80mm dia. Right Hand Side             |              |                       |           |         |                  |        |
| (No. size & location)    |                                           |              |                       |           |         |                  |        |
| Type of Controller       | PLC & KeyKratos Plus                      |              |                       |           |         |                  |        |
| Additional Instruments   | n/a                                       |              |                       |           |         |                  |        |
| Castors (Y/N)            | Yes                                       |              | No. of Shelves 1      |           |         |                  |        |
| Type of Cooling System   | Mechanical Air Cooled                     |              | Refrigerant Used      |           |         | R452 A = 0.90 kg |        |
|                          | Cascade                                   |              | R23 =                 |           |         | : 0.30 kg        |        |
| Additional Notes         |                                           |              |                       |           |         |                  |        |
|                          |                                           |              |                       |           |         |                  |        |