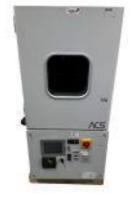

## HIRE CHAMBER SPECIFICATIONS

| ETS Serial No.           | 1011-1                               |              | Useful Capacity (Litres) |              | es) 6 | 0          |  |
|--------------------------|--------------------------------------|--------------|--------------------------|--------------|-------|------------|--|
| Chamber Type             | Temp Only                            |              | Manufacturer             |              |       | CS         |  |
| Model No.                | SU 60 TC                             |              | Manuf. Serial No.        |              | 5     | 5254       |  |
| Date of Manufacture      | 2009                                 |              | Date of Refurbishment 2  |              | 022   |            |  |
| Internal Dimensions      | 350 x 330x 500 mm (WxDxH)            |              |                          |              |       |            |  |
| External Dimensions      | 630 x 900 x 1300 mm (WxDxH)          |              |                          |              |       |            |  |
| Weight                   | 230kgs                               |              |                          |              |       |            |  |
| Temperature Range        | -70°C to +180°C                      |              |                          |              |       |            |  |
| Temperature Rate of      | Cooling 3°C/min from +180°C to -70   |              |                          |              |       |            |  |
| Change                   | Heating 3°C/min from -70°C to +180°C |              |                          |              |       |            |  |
| Humidity Range           | n/a                                  |              |                          |              |       |            |  |
| Altitude Range           | n/a                                  |              |                          |              |       |            |  |
| Power Supply Requirement | 16 Amps<br>Single Phase              |              | Compressed Air           |              | n/a   |            |  |
|                          |                                      |              | Requi                    | Requirements |       |            |  |
| Water Requirements       | n/a                                  |              | Drainage Requirement     |              | ents  | Condensate |  |
|                          |                                      |              |                          |              |       | Only       |  |
| Door Hanging (L/R)       | Left                                 | Window (Y/N) | Υ                        | Size (mm)    | W 245 | 6 H: 245   |  |
| Type of Controller       | Eurotherm 2404                       |              |                          |              |       |            |  |
| Additional Instruments   | Siemens Logo Pic                     |              |                          |              |       |            |  |
| Castors (Y/N)            | N                                    |              | No. of Shelves 1         |              | 1     |            |  |
| Type of Cooling System   | Cascade Refrigeration                |              | Refrigerant Used         |              | R404A |            |  |
|                          |                                      |              |                          |              |       | R23        |  |
| Additional Notes         |                                      |              |                          |              |       |            |  |
|                          |                                      |              |                          |              |       |            |  |