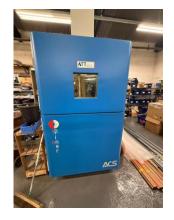

## HIRE CHAMBER SPECIFICATIONS

| ETS Serial No.           | 1001-3                                                       |                              | Useful Capacity (Litres) |   | 130         |       |   |       |
|--------------------------|--------------------------------------------------------------|------------------------------|--------------------------|---|-------------|-------|---|-------|
| Chamber Type             | Thermal Sho                                                  | Thermal Shock Manufacturer   |                          |   | ACS         |       |   |       |
| Model No.                | CST 130/2T                                                   | CST 130/2T Manuf. Serial No. |                          |   | TT00404     |       |   |       |
| Date of Manufacture      | Date of Refurbishment                                        |                              |                          |   | 2024        |       |   |       |
| Internal Dimensions      | 614x500x425 mm (WxDxH)                                       |                              |                          |   |             |       |   |       |
| External Dimensions      | 1165x2025x2700 mm (WxDxH)                                    |                              |                          |   |             |       |   |       |
| Weight                   | 1250KG                                                       |                              |                          |   |             |       |   |       |
| Temperature Range        | Upper Chamber +40°C to +220°C / Lower Chamber -80°C to +60°C |                              |                          |   |             |       |   |       |
| Temperature Rate of      | Thermal Shock                                                |                              |                          |   |             |       |   |       |
| Change                   | Basket Transfer 10 Seconds                                   |                              |                          |   |             |       |   |       |
| Humidity Range           | n/a                                                          |                              |                          |   |             |       |   |       |
| Altitude Range           | n/a                                                          |                              |                          |   |             |       |   |       |
| Power Supply Requirement | 32AMP/ 3 Phase /                                             |                              | Compressed Air           |   |             | n/a   |   |       |
|                          | + N + E                                                      |                              | Requirements             |   |             |       |   |       |
| Water Requirements       |                                                              |                              | Drainage Requiren        |   | ments       | n/a   |   |       |
|                          | Condenser v                                                  | vater                        |                          |   |             |       |   |       |
|                          | 2.8 m3/hr &                                                  | 15°C                         |                          |   |             |       |   |       |
| Door Hanging (L/R)       |                                                              | Window                       |                          | Υ | Size (mm)   | W: 3V | V | H:300 |
| Cable Entry Ports        | 50mm Diameter through the Roof                               |                              |                          |   |             |       |   |       |
| (No. size & location)    |                                                              |                              |                          |   |             |       |   |       |
| Type of Controller       | ACS                                                          |                              |                          |   |             |       |   |       |
| Additional Instruments   | No                                                           |                              |                          |   |             |       |   |       |
| Castors (Y/N)            | N                                                            |                              | No. of Shelves           |   | 1           |       |   |       |
| Type of Cooling System   | Cascade                                                      |                              | Refrigerant Used         |   | R4O4A & R23 |       |   |       |
| Additional Notes         |                                                              |                              |                          |   |             |       |   |       |
|                          |                                                              |                              |                          |   |             |       |   |       |